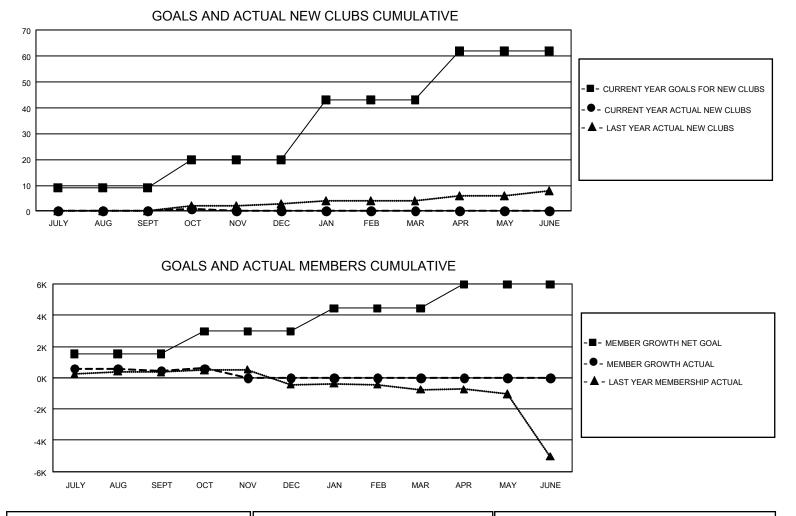

## GAT MONTHLY MEMBERSHIP PROGRESS REPORT Results as of: 10/31/2021

GAT Constitutional Area 5 - Japan

REPORT DOES NOT INCLUDE CLUBS IN UNDISTRICTED AREAS.

| Clubs                 |               |           |               | Members               |                        |                         |                                                    |
|-----------------------|---------------|-----------|---------------|-----------------------|------------------------|-------------------------|----------------------------------------------------|
| RESULTS FOR 2021-2022 |               |           |               | RESULTS FOR 2021-2022 |                        |                         |                                                    |
| QUARTER               | NEW CLUB GOAL | NEW CLUBS | DROPPED CLUBS | QUARTER MEMI          | BER GROWTH NET<br>GOAL | MEMBER GROWTH<br>ACTUAL | DROPPED<br>MEMBERS ACTUAL<br>(including transfers) |
| JULY/AUG/SEPT         | 27            | 0         | 5             | JULY/AUG/SEPT         | 1540                   | 1,942                   | 1,350                                              |
| OCT/NOV/DEC           | 33            | 1         | 0             | OCT/NOV/DEC           | 1435                   | 507                     | 352                                                |
| JAN/FEB/MAR           | 69            | 0         | 0             | JAN/FEB/MAR           | 1461                   | 0                       | 0                                                  |
| APR/MAY/JUNE          | 57            | 0         | 0             | APR/MAY/JUNE          | 1540                   | 0                       | 0                                                  |